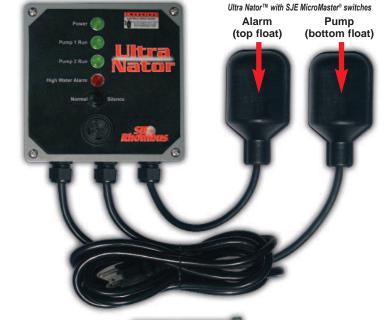

## Water Nator

**Control and Alarm System** 

**Duplex Sump Pump Applications** 

PLAY

Notallation

Shown: PN 1029624

The **NEW Ultra Nator™** control and alarm system is designed to control two 120V 1 HP or 15 Amp single phase pumps. The **Ultra Nator™** system features **two receptacles** for easy pump connections. **No wiring!** 

## **Operation:**

In **normal operation** pumps will alternate based on the pump switch level. If an **alarm condition** occurs (top float activates), the alarm light and horn turn on. The pump in use will turn off and the other pump will turn on. Pumping will continue until the pump switch deactivates (bottom float). **Note:** The Ultra Nator<sup>TM</sup> will only run **one** pump at a time.

## Features:

- NEMA 1 rated for indoor use
- Alternating pump action equalizes pump wear
- Factory-installed 10 ft. power cord
- Factory-installed pump activation and alarm activation switches for easy installation (various switch configurations available)
- Green power on indicator
- Green pump run indicators (pump 1, 2)
- Audible and red indicator visual alarm
- Normal/silence alarm switch mounted externally for easy operation
- Receptacles are angled to accept standard or right-angled pump plugs